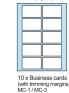

The versatile CardXtra has the ability to take many different size sheets as shown opposite, and utilising optional cutters which are easy for the operator to change, produce many different finished jobs.

| Options                  |                                                                            |                                                                                                                                                                                                                                                                                                                                                                                                                                                                            |  |  |
|--------------------------|----------------------------------------------------------------------------|----------------------------------------------------------------------------------------------------------------------------------------------------------------------------------------------------------------------------------------------------------------------------------------------------------------------------------------------------------------------------------------------------------------------------------------------------------------------------|--|--|
| Paper size               | *Description size and yield                                                | Trim margins on four sides                                                                                                                                                                                                                                                                                                                                                                                                                                                 |  |  |
| SRA3, SRA4, SRA3         | 20 x Business cards, 10 x Business cards, 10 x Double sized business cards | Yes                                                                                                                                                                                                                                                                                                                                                                                                                                                                        |  |  |
| SRA3, A3, B4, A4         | 20 x Business cards, 9 x Business cards, 10 x Business cards (3 patterns)  | No                                                                                                                                                                                                                                                                                                                                                                                                                                                                         |  |  |
| SRA3, A3, B4, SRA4       | 20 x Business cards, 9 x Business cards, 10 x Business cards               | Yes                                                                                                                                                                                                                                                                                                                                                                                                                                                                        |  |  |
| SRA3                     | 8 x Postcards, 8 x A6, 6 x A6, 4 x A5                                      | Yes (Not on 8 x A6)                                                                                                                                                                                                                                                                                                                                                                                                                                                        |  |  |
| A3, A4                   | 8 x Postcards, 4 x Postcards, 8 x A6, 4 x A6, 4 x A5, 2 x A5               | No                                                                                                                                                                                                                                                                                                                                                                                                                                                                         |  |  |
| -                        | A3 trimmed sheet, 2 x A4 sheet                                             | Yes                                                                                                                                                                                                                                                                                                                                                                                                                                                                        |  |  |
| SRA3                     | 6 x 210mm x 99mm Compliment slips                                          | Yes                                                                                                                                                                                                                                                                                                                                                                                                                                                                        |  |  |
| For Documents A3, A4, A5 |                                                                            |                                                                                                                                                                                                                                                                                                                                                                                                                                                                            |  |  |
|                          | SRA3, SRA4, SRA3 SRA3, A3, B4, A4 SRA3, A3, B4, SRA4 SRA3 A3, A4 - SRA3    | SRA3, SRA4, SRA3  20 x Business cards, 10 x Business cards, 10 x Double sized business cards  SRA3, A3, B4, A4  20 x Business cards, 9 x Business cards, 10 x Business cards (3 patterns)  SRA3, A3, B4, SRA4  20 x Business cards, 9 x Business cards, 10 x Business cards  SRA3  8 x Postcards, 8 x A6, 6 x A6, 4 x A5  A3, A4  8 x Postcards, 4 x Postcards, 8 x A6, 4 x A6, 4 x A5, 2 x A5  -  A3 trimmed sheet, 2 x A4 sheet  SRA3  6 x 210mm x 99mm Compliment slips |  |  |