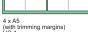

| Options                  |                                                                            |                                                                                                                                                                                                                                                                                                                                                                                                                                                                            |  |  |
|--------------------------|----------------------------------------------------------------------------|----------------------------------------------------------------------------------------------------------------------------------------------------------------------------------------------------------------------------------------------------------------------------------------------------------------------------------------------------------------------------------------------------------------------------------------------------------------------------|--|--|
| Paper size               | *Description size and yield                                                | Trim margins on four sides                                                                                                                                                                                                                                                                                                                                                                                                                                                 |  |  |
| SRA3, SRA4, SRA3         | 20 x Business cards, 10 x Business cards, 10 x Double sized business cards | Yes                                                                                                                                                                                                                                                                                                                                                                                                                                                                        |  |  |
| SRA3, A3, B4, A4         | 20 x Business cards, 9 x Business cards, 10 x Business cards (3 patterns)  | No                                                                                                                                                                                                                                                                                                                                                                                                                                                                         |  |  |
| SRA3, A3, B4, SRA4       | 20 x Business cards, 9 x Business cards, 10 x Business cards               | Yes                                                                                                                                                                                                                                                                                                                                                                                                                                                                        |  |  |
| SRA3                     | 8 x Postcards, 8 x A6, 6 x A6, 4 x A5                                      | Yes (Not on 8 x A6)                                                                                                                                                                                                                                                                                                                                                                                                                                                        |  |  |
| A3, A4                   | 8 x Postcards, 4 x Postcards, 8 x A6, 4 x A6, 4 x A5, 2 x A5               | No                                                                                                                                                                                                                                                                                                                                                                                                                                                                         |  |  |
| -                        | A3 trimmed sheet, 2 x A4 sheet                                             | Yes                                                                                                                                                                                                                                                                                                                                                                                                                                                                        |  |  |
| SRA3                     | 6 x 210mm x 99mm Compliment slips                                          | Yes                                                                                                                                                                                                                                                                                                                                                                                                                                                                        |  |  |
| For Documents A3, A4, A5 |                                                                            |                                                                                                                                                                                                                                                                                                                                                                                                                                                                            |  |  |
|                          | SRA3, SRA4, SRA3 SRA3, A3, B4, A4 SRA3, A3, B4, SRA4 SRA3 A3, A4 - SRA3    | SRA3, SRA4, SRA3  20 x Business cards, 10 x Business cards, 10 x Double sized business cards  SRA3, A3, B4, A4  20 x Business cards, 9 x Business cards, 10 x Business cards (3 patterns)  SRA3, A3, B4, SRA4  20 x Business cards, 9 x Business cards, 10 x Business cards  SRA3  8 x Postcards, 8 x A6, 6 x A6, 4 x A5  A3, A4  8 x Postcards, 4 x Postcards, 8 x A6, 4 x A6, 4 x A5, 2 x A5  -  A3 trimmed sheet, 2 x A4 sheet  SRA3  6 x 210mm x 99mm Compliment slips |  |  |