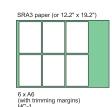

The versatile CardXtra has the ability to take many different size sheets as shown opposite, and utilising optional cutters which are easy for the operator to change, produce many different finished jobs.

8 x A6 (without trimming margins)