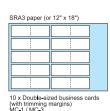

The versatile CardXtra has the ability to take many different size sheets as shown opposite, and utilising optional cutters which are easy for the operator to change, produce many different finished jobs.

| Options                  |                                                                            |                                                                                                                                                                                                                                                                                                                                                                                                                                                                            |  |  |
|--------------------------|----------------------------------------------------------------------------|----------------------------------------------------------------------------------------------------------------------------------------------------------------------------------------------------------------------------------------------------------------------------------------------------------------------------------------------------------------------------------------------------------------------------------------------------------------------------|--|--|
| Paper size               | *Description size and yield                                                | Trim margins on four sides                                                                                                                                                                                                                                                                                                                                                                                                                                                 |  |  |
| SRA3, SRA4, SRA3         | 20 x Business cards, 10 x Business cards, 10 x Double sized business cards | Yes                                                                                                                                                                                                                                                                                                                                                                                                                                                                        |  |  |
| SRA3, A3, B4, A4         | 20 x Business cards, 9 x Business cards, 10 x Business cards (3 patterns)  | No                                                                                                                                                                                                                                                                                                                                                                                                                                                                         |  |  |
| SRA3, A3, B4, SRA4       | 20 x Business cards, 9 x Business cards, 10 x Business cards               | Yes                                                                                                                                                                                                                                                                                                                                                                                                                                                                        |  |  |
| SRA3                     | 8 x Postcards, 8 x A6, 6 x A6, 4 x A5                                      | Yes (Not on 8 x A6)                                                                                                                                                                                                                                                                                                                                                                                                                                                        |  |  |
| A3, A4                   | 8 x Postcards, 4 x Postcards, 8 x A6, 4 x A6, 4 x A5, 2 x A5               | No                                                                                                                                                                                                                                                                                                                                                                                                                                                                         |  |  |
| -                        | A3 trimmed sheet, 2 x A4 sheet                                             | Yes                                                                                                                                                                                                                                                                                                                                                                                                                                                                        |  |  |
| SRA3                     | 6 x 210mm x 99mm Compliment slips                                          | Yes                                                                                                                                                                                                                                                                                                                                                                                                                                                                        |  |  |
| For Documents A3, A4, A5 |                                                                            |                                                                                                                                                                                                                                                                                                                                                                                                                                                                            |  |  |
|                          | SRA3, SRA4, SRA3 SRA3, A3, B4, A4 SRA3, A3, B4, SRA4 SRA3 A3, A4 - SRA3    | SRA3, SRA4, SRA3  20 x Business cards, 10 x Business cards, 10 x Double sized business cards  SRA3, A3, B4, A4  20 x Business cards, 9 x Business cards, 10 x Business cards (3 patterns)  SRA3, A3, B4, SRA4  20 x Business cards, 9 x Business cards, 10 x Business cards  SRA3  8 x Postcards, 8 x A6, 6 x A6, 4 x A5  A3, A4  8 x Postcards, 4 x Postcards, 8 x A6, 4 x A6, 4 x A5, 2 x A5  -  A3 trimmed sheet, 2 x A4 sheet  SRA3  6 x 210mm x 99mm Compliment slips |  |  |