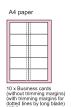

The versatile CardXtra has the ability to take many different size sheets as shown opposite, and utilising optional cutters which are easy for the operator to change, produce many different finished jobs.

| Options                  |                                                                            |                                                                                                                                                                                                                                                                                                                                                                                                                                                                            |  |  |
|--------------------------|----------------------------------------------------------------------------|----------------------------------------------------------------------------------------------------------------------------------------------------------------------------------------------------------------------------------------------------------------------------------------------------------------------------------------------------------------------------------------------------------------------------------------------------------------------------|--|--|
| Paper size               | *Description size and yield                                                | Trim margins on four sides                                                                                                                                                                                                                                                                                                                                                                                                                                                 |  |  |
| SRA3, SRA4, SRA3         | 20 x Business cards, 10 x Business cards, 10 x Double sized business cards | Yes                                                                                                                                                                                                                                                                                                                                                                                                                                                                        |  |  |
| SRA3, A3, B4, A4         | 20 x Business cards, 9 x Business cards, 10 x Business cards (3 patterns)  | No                                                                                                                                                                                                                                                                                                                                                                                                                                                                         |  |  |
| SRA3, A3, B4, SRA4       | 20 x Business cards, 9 x Business cards, 10 x Business cards               | Yes                                                                                                                                                                                                                                                                                                                                                                                                                                                                        |  |  |
| SRA3                     | 8 x Postcards, 8 x A6, 6 x A6, 4 x A5                                      | Yes (Not on 8 x A6)                                                                                                                                                                                                                                                                                                                                                                                                                                                        |  |  |
| A3, A4                   | 8 x Postcards, 4 x Postcards, 8 x A6, 4 x A6, 4 x A5, 2 x A5               | No                                                                                                                                                                                                                                                                                                                                                                                                                                                                         |  |  |
| -                        | A3 trimmed sheet, 2 x A4 sheet                                             | Yes                                                                                                                                                                                                                                                                                                                                                                                                                                                                        |  |  |
| SRA3                     | 6 x 210mm x 99mm Compliment slips                                          | Yes                                                                                                                                                                                                                                                                                                                                                                                                                                                                        |  |  |
| For Documents A3, A4, A5 |                                                                            |                                                                                                                                                                                                                                                                                                                                                                                                                                                                            |  |  |
|                          | SRA3, SRA4, SRA3 SRA3, A3, B4, A4 SRA3, A3, B4, SRA4 SRA3 A3, A4 - SRA3    | SRA3, SRA4, SRA3  20 x Business cards, 10 x Business cards, 10 x Double sized business cards  SRA3, A3, B4, A4  20 x Business cards, 9 x Business cards, 10 x Business cards (3 patterns)  SRA3, A3, B4, SRA4  20 x Business cards, 9 x Business cards, 10 x Business cards  SRA3  8 x Postcards, 8 x A6, 6 x A6, 4 x A5  A3, A4  8 x Postcards, 4 x Postcards, 8 x A6, 4 x A6, 4 x A5, 2 x A5  -  A3 trimmed sheet, 2 x A4 sheet  SRA3  6 x 210mm x 99mm Compliment slips |  |  |