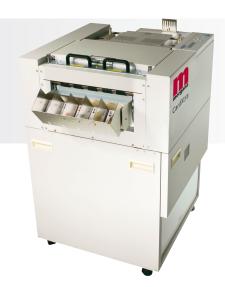

### Multi function finishing machine. A cut above the rest.

The CardXtra has been manufactured to meet the needs of the growing number of digital and litho printers who have asked for a highly accurate, low cost, easy to use multifunctional finishing device.

#### **Key Product Features**

- 140 business cards per minute
- Highly accurate
- Takes stock up to 0.4mm (approx 400 gsm)\*
- Fully programmable
- Million cut guarantee
- Many cutting options available
- Choice of optional plug-in cutters
- Image tracking registration mark

It can feed sheets up to SRA3 in size and can trim and cut in multiple positions. The accuracy of the new CardXtra is the best available in the market and significantly better than that of many more expensive units. Accuracy of +/- 0.1mm makes the CardXtra between 5 and 7 times more accurate than competitive models and provides a much better investment for your business.