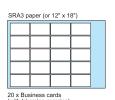

The addition of a unique registration mark allows the machine to track the image as opposed to the sheet edge, making it perfect for the digital environment.

When producing business cards an average run of 250 cards can be finished in less than 2 minutes. A small job such as this that would previously have needed 18 cuts on a guillotine can now be offered as an "on demand" service. Indeed the CardXtra is now in use in many litho printers to help free up time on larger format guillotines.

The versatile CardXtra has the ability to take many different size sheets as shown opposite, and utilising optional cutters which are easy for the operator to change, produce many different finished jobs.

| Options                  |                                                                            |                                                                                                                                                                                                                                                                                                                                                                                                                                                                            |  |  |
|--------------------------|----------------------------------------------------------------------------|----------------------------------------------------------------------------------------------------------------------------------------------------------------------------------------------------------------------------------------------------------------------------------------------------------------------------------------------------------------------------------------------------------------------------------------------------------------------------|--|--|
| Paper size               | *Description size and yield                                                | Trim margins on four sides                                                                                                                                                                                                                                                                                                                                                                                                                                                 |  |  |
| SRA3, SRA4, SRA3         | 20 x Business cards, 10 x Business cards, 10 x Double sized business cards | Yes                                                                                                                                                                                                                                                                                                                                                                                                                                                                        |  |  |
| SRA3, A3, B4, A4         | 20 x Business cards, 9 x Business cards, 10 x Business cards (3 patterns)  | No                                                                                                                                                                                                                                                                                                                                                                                                                                                                         |  |  |
| SRA3, A3, B4, SRA4       | 20 x Business cards, 9 x Business cards, 10 x Business cards               | Yes                                                                                                                                                                                                                                                                                                                                                                                                                                                                        |  |  |
| SRA3                     | 8 x Postcards, 8 x A6, 6 x A6, 4 x A5                                      | Yes (Not on 8 x A6)                                                                                                                                                                                                                                                                                                                                                                                                                                                        |  |  |
| A3, A4                   | 8 x Postcards, 4 x Postcards, 8 x A6, 4 x A6, 4 x A5, 2 x A5               | No                                                                                                                                                                                                                                                                                                                                                                                                                                                                         |  |  |
| -                        | A3 trimmed sheet, 2 x A4 sheet                                             | Yes                                                                                                                                                                                                                                                                                                                                                                                                                                                                        |  |  |
| SRA3                     | 6 x 210mm x 99mm Compliment slips                                          | Yes                                                                                                                                                                                                                                                                                                                                                                                                                                                                        |  |  |
| For Documents A3, A4, A5 |                                                                            |                                                                                                                                                                                                                                                                                                                                                                                                                                                                            |  |  |
|                          | SRA3, SRA4, SRA3 SRA3, A3, B4, A4 SRA3, A3, B4, SRA4 SRA3 A3, A4 - SRA3    | SRA3, SRA4, SRA3  20 x Business cards, 10 x Business cards, 10 x Double sized business cards  SRA3, A3, B4, A4  20 x Business cards, 9 x Business cards, 10 x Business cards (3 patterns)  SRA3, A3, B4, SRA4  20 x Business cards, 9 x Business cards, 10 x Business cards  SRA3  8 x Postcards, 8 x A6, 6 x A6, 4 x A5  A3, A4  8 x Postcards, 4 x Postcards, 8 x A6, 4 x A6, 4 x A5, 2 x A5  -  A3 trimmed sheet, 2 x A4 sheet  SRA3  6 x 210mm x 99mm Compliment slips |  |  |