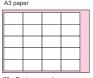

The versatile CardXtra has the ability to take many different size sheets as shown opposite, and utilising optional cutters which are easy for the operator to change, produce many different finished jobs.