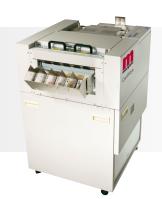

## CardXtra

### Multi function finishing machine. A cut above the rest.

The CardXtra has been manufactured to meet the needs of the growing number of digital and litho printers who have asked for a highly accurate, low cost, easy to use multifunctional finishing device.

# CardXtra

Multi function finishing machine. A cut above the rest.