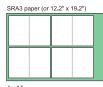

The versatile CardXtra has the ability to take many different size sheets as shown opposite, and utilising optional cutters which are easy for the operator to change, produce many different finished jobs.

| Options                  |                                                                            |                                                                                                                                                                                                                                                                                                                                                                                                                                                                            |  |  |
|--------------------------|----------------------------------------------------------------------------|----------------------------------------------------------------------------------------------------------------------------------------------------------------------------------------------------------------------------------------------------------------------------------------------------------------------------------------------------------------------------------------------------------------------------------------------------------------------------|--|--|
| Paper size               | *Description size and yield                                                | Trim margins on four sides                                                                                                                                                                                                                                                                                                                                                                                                                                                 |  |  |
| SRA3, SRA4, SRA3         | 20 x Business cards, 10 x Business cards, 10 x Double sized business cards | Yes                                                                                                                                                                                                                                                                                                                                                                                                                                                                        |  |  |
| SRA3, A3, B4, A4         | 20 x Business cards, 9 x Business cards, 10 x Business cards (3 patterns)  | No                                                                                                                                                                                                                                                                                                                                                                                                                                                                         |  |  |
| SRA3, A3, B4, SRA4       | 20 x Business cards, 9 x Business cards, 10 x Business cards               | Yes                                                                                                                                                                                                                                                                                                                                                                                                                                                                        |  |  |
| SRA3                     | 8 x Postcards, 8 x A6, 6 x A6, 4 x A5                                      | Yes (Not on 8 x A6)                                                                                                                                                                                                                                                                                                                                                                                                                                                        |  |  |
| A3, A4                   | 8 x Postcards, 4 x Postcards, 8 x A6, 4 x A6, 4 x A5, 2 x A5               | No                                                                                                                                                                                                                                                                                                                                                                                                                                                                         |  |  |
| -                        | A3 trimmed sheet, 2 x A4 sheet                                             | Yes                                                                                                                                                                                                                                                                                                                                                                                                                                                                        |  |  |
| SRA3                     | 6 x 210mm x 99mm Compliment slips                                          | Yes                                                                                                                                                                                                                                                                                                                                                                                                                                                                        |  |  |
| For Documents A3, A4, A5 |                                                                            |                                                                                                                                                                                                                                                                                                                                                                                                                                                                            |  |  |
|                          | SRA3, SRA4, SRA3 SRA3, A3, B4, A4 SRA3, A3, B4, SRA4 SRA3 A3, A4 - SRA3    | SRA3, SRA4, SRA3  20 x Business cards, 10 x Business cards, 10 x Double sized business cards  SRA3, A3, B4, A4  20 x Business cards, 9 x Business cards, 10 x Business cards (3 patterns)  SRA3, A3, B4, SRA4  20 x Business cards, 9 x Business cards, 10 x Business cards  SRA3  8 x Postcards, 8 x A6, 6 x A6, 4 x A5  A3, A4  8 x Postcards, 4 x Postcards, 8 x A6, 4 x A6, 4 x A5, 2 x A5  -  A3 trimmed sheet, 2 x A4 sheet  SRA3  6 x 210mm x 99mm Compliment slips |  |  |