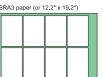

The versatile CardXtra has the ability to take many different size sheets as shown opposite, and utilising optional cutters which are easy for the operator to change, produce many different finished jobs.

| Options                  |                                                                            |                                                                                                                                                                                                                                                                                                                                                                                                                                                                            |  |  |
|--------------------------|----------------------------------------------------------------------------|----------------------------------------------------------------------------------------------------------------------------------------------------------------------------------------------------------------------------------------------------------------------------------------------------------------------------------------------------------------------------------------------------------------------------------------------------------------------------|--|--|
| Paper size               | *Description size and yield                                                | Trim margins on four sides                                                                                                                                                                                                                                                                                                                                                                                                                                                 |  |  |
| SRA3, SRA4, SRA3         | 20 x Business cards, 10 x Business cards, 10 x Double sized business cards | Yes                                                                                                                                                                                                                                                                                                                                                                                                                                                                        |  |  |
| SRA3, A3, B4, A4         | 20 x Business cards, 9 x Business cards, 10 x Business cards (3 patterns)  | No                                                                                                                                                                                                                                                                                                                                                                                                                                                                         |  |  |
| SRA3, A3, B4, SRA4       | 20 x Business cards, 9 x Business cards, 10 x Business cards               | Yes                                                                                                                                                                                                                                                                                                                                                                                                                                                                        |  |  |
| SRA3                     | 8 x Postcards, 8 x A6, 6 x A6, 4 x A5                                      | Yes (Not on 8 x A6)                                                                                                                                                                                                                                                                                                                                                                                                                                                        |  |  |
| A3, A4                   | 8 x Postcards, 4 x Postcards, 8 x A6, 4 x A6, 4 x A5, 2 x A5               | No                                                                                                                                                                                                                                                                                                                                                                                                                                                                         |  |  |
| -                        | A3 trimmed sheet, 2 x A4 sheet                                             | Yes                                                                                                                                                                                                                                                                                                                                                                                                                                                                        |  |  |
| SRA3                     | 6 x 210mm x 99mm Compliment slips                                          | Yes                                                                                                                                                                                                                                                                                                                                                                                                                                                                        |  |  |
| For Documents A3, A4, A5 |                                                                            |                                                                                                                                                                                                                                                                                                                                                                                                                                                                            |  |  |
|                          | SRA3, SRA4, SRA3 SRA3, A3, B4, A4 SRA3, A3, B4, SRA4 SRA3 A3, A4 - SRA3    | SRA3, SRA4, SRA3  20 x Business cards, 10 x Business cards, 10 x Double sized business cards  SRA3, A3, B4, A4  20 x Business cards, 9 x Business cards, 10 x Business cards (3 patterns)  SRA3, A3, B4, SRA4  20 x Business cards, 9 x Business cards, 10 x Business cards  SRA3  8 x Postcards, 8 x A6, 6 x A6, 4 x A5  A3, A4  8 x Postcards, 4 x Postcards, 8 x A6, 4 x A6, 4 x A5, 2 x A5  -  A3 trimmed sheet, 2 x A4 sheet  SRA3  6 x 210mm x 99mm Compliment slips |  |  |