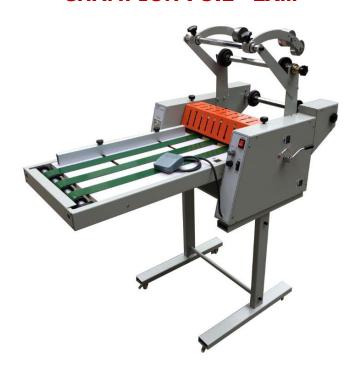

## **CHAMPION FOIL - LAM**

## **FEATURES**

- Compact design and easy operations
- Multi-function: Lamination & Sleeking
- Adhesive Tape Lamination & Waste paper rewinding
- Durable structure for minimum maintenance

## **TECHNICAL SPECIFICATION**

Max. Working Width : 365mm (14 inch)
Max Working Speed : Up to 5m/min
Working Temperature : Up to 130°c
Max. Rewind Dia. : 260mm

Power Supply : AC 220V 50/60Hz 1100/2000W

Dimension : 670x605x680mm