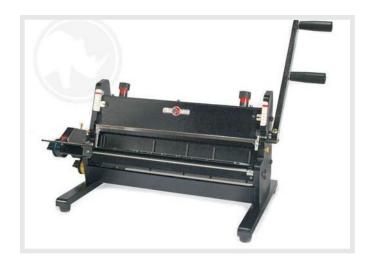

#### INSERT-A-BIND WIRE INSERTER/CLOSER

The HD 8370 Insert-A bind wire inserter/closer closes 3:1 pitch double loop wire in one easy step, eliminating manual insertion of wire into documents. The HD8370 is easily adjustable for varying sizes from ½ inch to 9/16 inch (6mm-14mm). The HD8370 can bestand-alone or mounted to any vertical Rhin-O-Tuff OD or HD punch (optional mounting kit available).

### **PRODUCT FEATURES**

Inserts & closes in 1 easy step. Eliminates manual

- > insertion of wire into documents.
  - Module design attachable to both OD and HD series
- punches (optional mounting kit available).
  - \*Closes 3-1: Double-Loop Binding Wire\* 8370 Closes
- **3-1** Pitch 1/4 to 9/16 inch ( 6 mm-14 mm).
  - 14 inches (356 mm) binding edge.
- >

- **Easily adjustable for wire size.**
- **▶** All metal construction.
- Lightweight and portable.
- 3 Year Warranty.
- **Easy operation.**